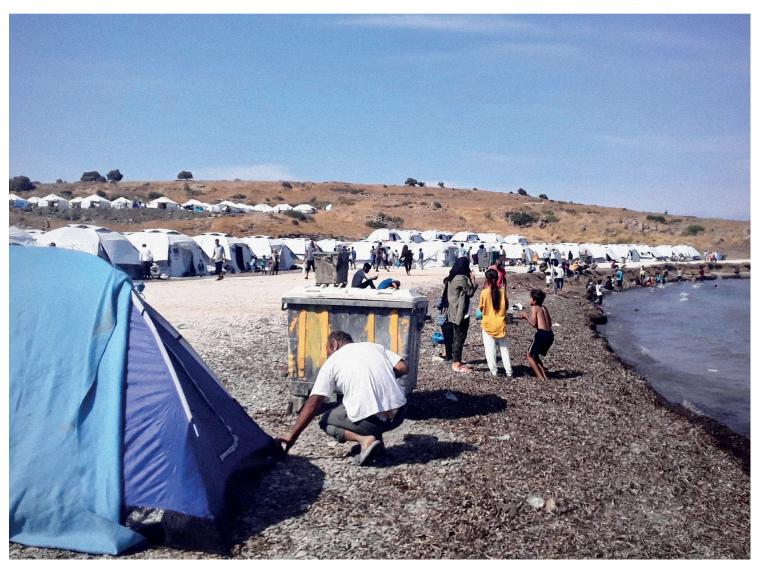

## EVACUATE NOW EVACUATE NOW WOM STAUDAVE

Moria camp was more than an overcrowded and unsafe camp – it had been a central piece of the EU 's brutal migration policy. It had become a symbol of how Europe treats people on the move. The fire in Moria was just as horrific as it was predictable. The suffering of the people who fled the fire is unbearable and it gets worse hour by hour, unless we intervene. That is why we call on all European governments to act now. We demand to immediately evacuate allrefugees from the Greek islands and make way for a municipal reception across Europe. //seebruecke.org